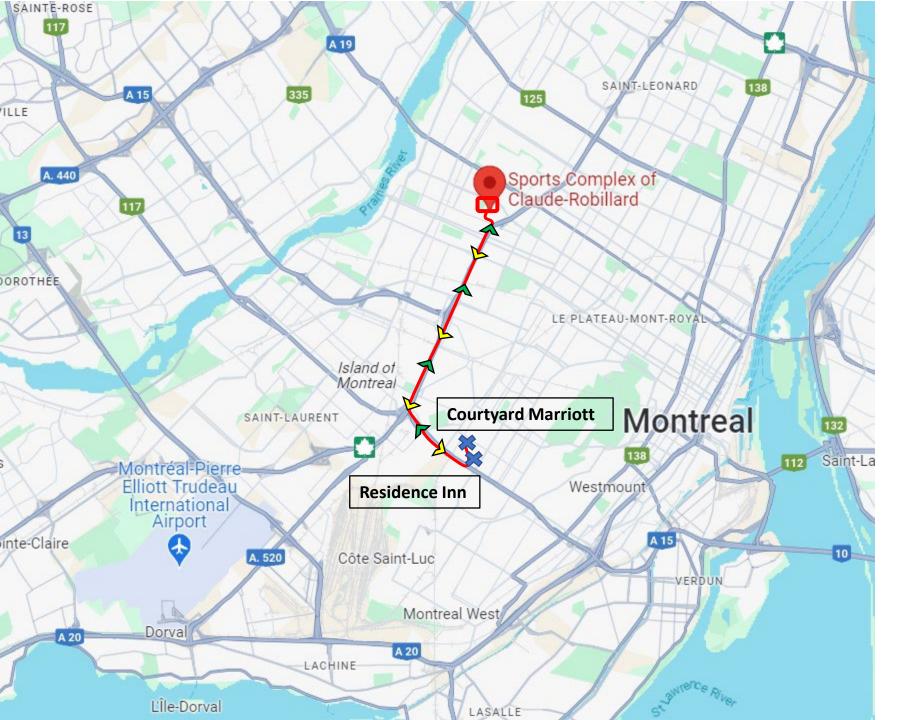

### Route 1

### Pick-up locations

- 1. Courtyard Marriott Midtown
- 2. Residence Inn Midtown

### **Legend**

- Location of hotel
- Location of event venue
- Coming back